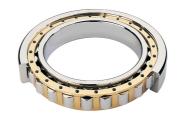

## NJ 224 EMA-TIMKEN CYLINDRISK RULLELEJE ENRADET MED MESSINGHOLDER

High quality cylindrical roller bearing with machined brass cage from the leading manufacturer TIMKEN. Featuring the TIMKEN EMA design. A premium land-riding cage, unique internal geometries, enhanced surface finishes and a compact design. All this adds up to longer life, improved uptime and reduced maintenance costs.