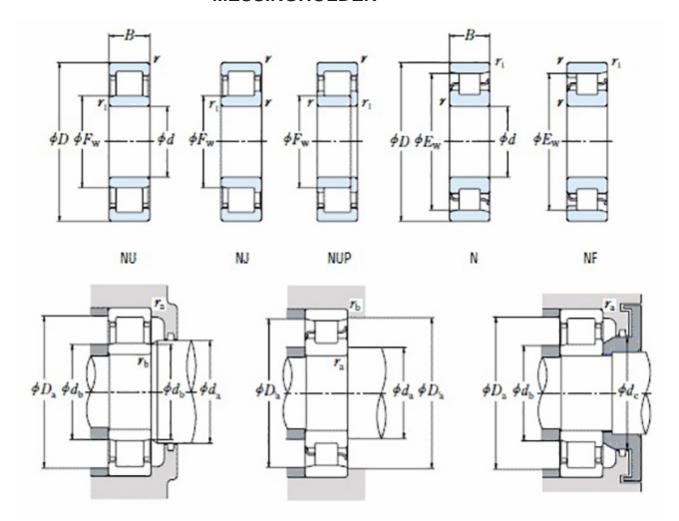

## NJ 224 EMA-TIMKEN CYLINDRISK RULLELEJE ENRADET MED MESSINGHOLDER

High quality cylindrical roller bearing with machined brass cage from the leading manufacturer TIMKEN. Featuring the TIMKEN EMA design. A premium land-riding cage, unique internal geometries, enhanced surface finishes and a compact design. All this adds up to longer life, improved uptime and reduced maintenance costs.

## Other data

Design